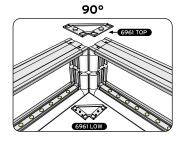

## LIGHT FRAME SET UP INSTRUCTION

Watch the movie about Light Frame.

1,96x2,5

2,96x2,5

3,96x2,5

**5**.

**7.** 

8.