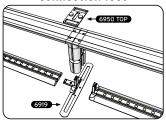

## Stabilizing feet

Connecting feet -Classic Frame/Light Frame

**Double-sided (Standard)** 

Single-sided (Optional)

Connecting feet -Light Frame - Light Frame

Straight with double sided connection foot

Straight with single sided connection foot