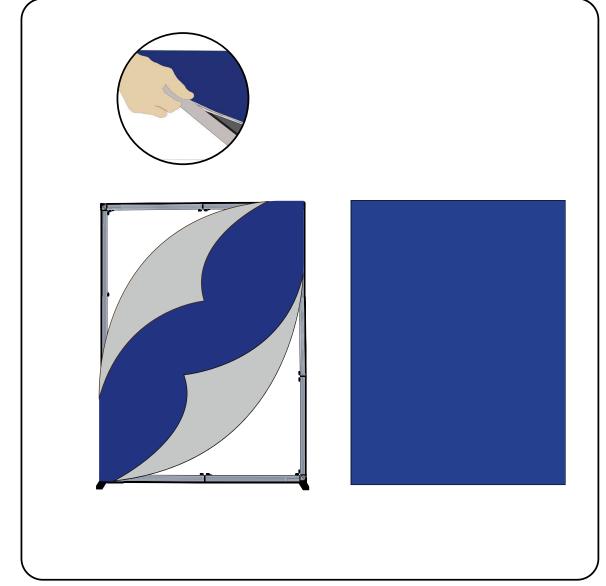

## LIGHT FRAME SET UP INSTRUCTION

Watch the movie about Light Frame.

1,96x2,5

2,96x2,5

3,96x2,5

**5**.

**7.** 

8.