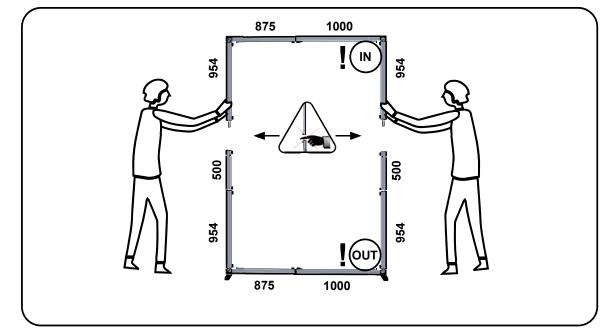

## LIGHT FRAME SET UP INSTRUCTION

Watch the movie about Light Frame.

1,96x2,5

2,96x2,5

3,96x2,5

**5**.

**7.** 

8.