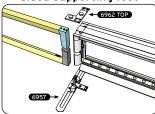

## **Connectors**

Connectors - Classic Frame - Light Frame

Straight Type A

Connectors -Light Frame - Light Frame