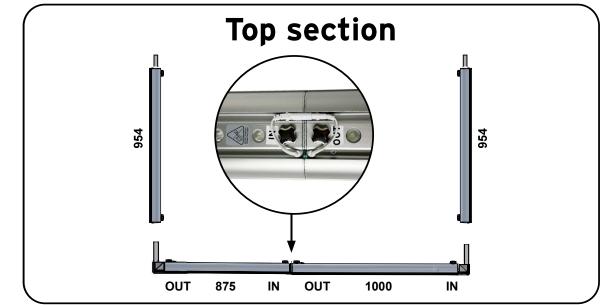

## LIGHT FRAME SET UP INSTRUCTION

Watch the movie about Light Frame.

1,96x2,5

2,96x2,5

3,96x2,5

**5**.

**7.** 

8.