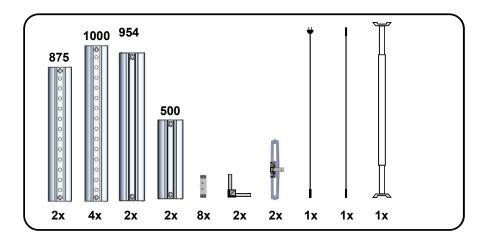

## LIGHT FRAME SET UP INSTRUCTION

Watch the movie about Light Frame.

1,96x2,5

2,96x2,5

3,96x2,5

**5**.

**7.** 

8.