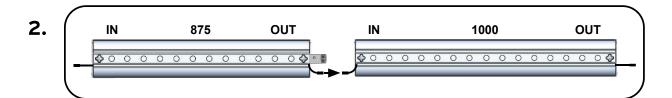

## LIGHT FRAME SET UP INSTRUCTION

Watch the movie about Light Frame.

1,96x2,5

2,96x2,5

3,96x2,5

**5**.

**7.** 

8.