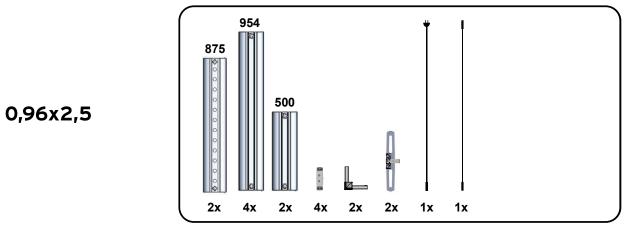

## LIGHT FRAME SET UP INSTRUCTION

Watch the movie about Light Frame.

1,96x2,5

2,96x2,5

3,96x2,5

**5**.

**7.** 

8.