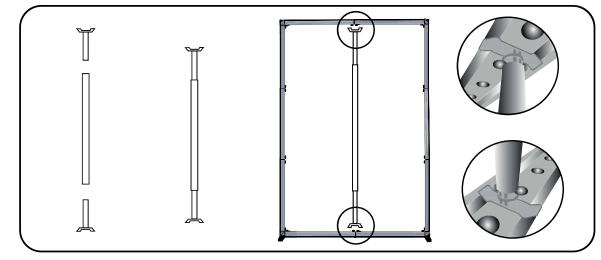

## LIGHT FRAME SET UP INSTRUCTION

Watch the movie about Light Frame.

1,96x2,5

2,96x2,5

3,96x2,5

**5**.

**7.** 

8.