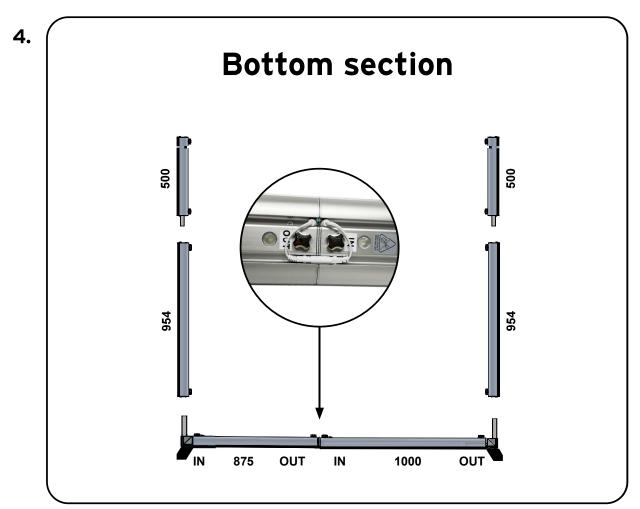

## LIGHT FRAME SET UP INSTRUCTION

Watch the movie about Light Frame.

1,96x2,5

2,96x2,5

3,96x2,5

**5**.

**7.** 

8.