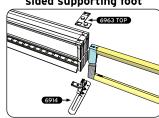

## Stabilizing feet

Connecting feet -Classic Frame/Light Frame

**Double-sided (Standard)** 

Single-sided (Optional)

Connecting feet -Light Frame - Light Frame

Straight with double sided connection foot

Straight with single sided connection foot