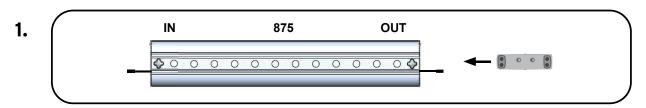

## LIGHT FRAME SET UP INSTRUCTION

Watch the movie about Light Frame.

1,96x2,5

2,96x2,5

3,96x2,5

**5**.

**7.** 

8.