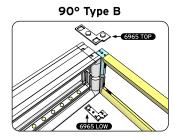

## **Connectors**

Connectors - Classic Frame - Light Frame

Straight Type A

Connectors -Light Frame - Light Frame