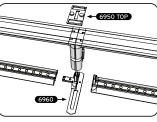

## Stabilizing feet

Connecting feet -Classic Frame/Light Frame

**Double-sided (Standard)** 

Single-sided (Optional)

Connecting feet -Light Frame - Light Frame

Straight with double sided connection foot

Straight with single sided connection foot