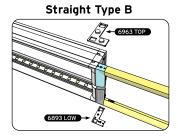

## **Connectors**

Connectors - Classic Frame - Light Frame

Straight Type A

Connectors -Light Frame - Light Frame