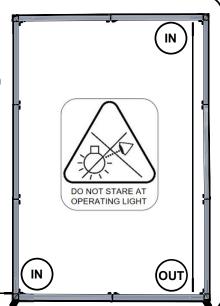

• For indoor use only.

• The luminaire should be positioned so that prolonged staring into the luminaire at a distance closer than 1.58 m is not expected.

• If the external flexible cable or cord of this luminaire is damaged, it shall be exclusively replaced by the manufacturer or his service agent or a similar qualified person in order to avoid a hazard.

• The light source of this luminaire is not replaceable; when the light source reaches its end of life the whole luminaire shall be replaced.

9.