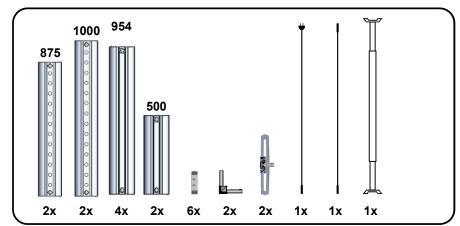

## LIGHT FRAME SET UP INSTRUCTION

Watch the movie about Light Frame.

1,96x2,5

2,96x2,5

3,96x2,5

**5**.

**7.** 

8.