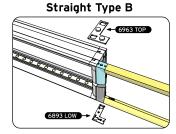

## **Connectors**

Connectors - Classic Frame - Light Frame

Straight Type A

Connectors -Light Frame - Light Frame