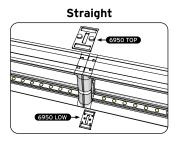

## **Connectors**

Connectors - Classic Frame - Light Frame

Straight Type A

Connectors -Light Frame - Light Frame