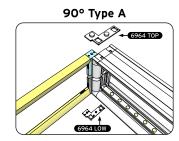

## **Connectors**

Connectors - Classic Frame - Light Frame

Straight Type A

Connectors -Light Frame - Light Frame