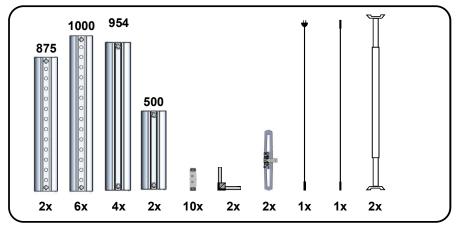

## LIGHT FRAME SET UP INSTRUCTION

Watch the movie about Light Frame.

1,96x2,5

2,96x2,5

3,96x2,5

**5**.

**7.** 

8.